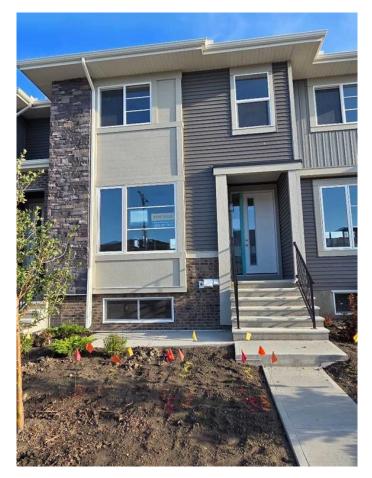

# \$499,800 - 145 Cobblestone Gate Sw, Airdrie

MLS® #A2168343

#### \$499,800

3 Bedroom, 3.00 Bathroom, 1,256 sqft Residential on 0.05 Acres

Cobblestone., Airdrie, Alberta

Public Remarks: IMMEDIATE POSSESSION. ,DOUBLE DETACHED GARAGE, DECK, FENCED AND LANDSCAPED, NO CONDO FEES. PICTURES ARE OF ACTUAL HOME, Welcome to the "St. Andrews" townhome, by Award winning, Master Builder, Douglas Homes Ltd. From the front covered porch, the entry opens onto the spacious great room with 9ft ceiling and gleaming hardwood floors throughout the main floor. The aspiring chef will appreciate the well planned "island" kitchen. From the upgraded 42 inch, soft close cabinets, to the gorgeous quartz countertops, everything is within easy reach. The sparkling stainless steel fridge, the glass top, self cleaning electric range, dishwasher, and over the range microwave/hoodfan are all just an arms length from the kitchen sink. Opposite side of the island, provides a convenient pantry, and desk with upper cabinet for all those recipe books you will collect. The spacious dining area features a large picture window looking out upon the back yard with room for the kids to play, with a rear entry door to the deck for those summer bbq's. Here also is a 2pc powder room for your guests convenience, and perhaps the kids hurried need. Upstairs includes 2 good sized secondary bedrooms, a 4pce bathroom with guartz vanity and tile floors, a convenient upstairs laundry, and a spacious primary bedroom with large upsized window and ensuite bath, with walk in shower, with glass front, tile floor and again a quartz vanity. The