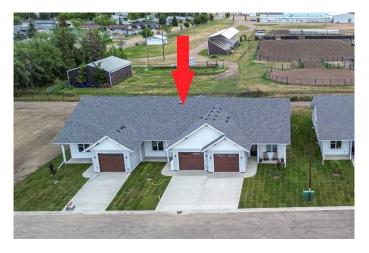

## \$395,000

2 Bedroom, 2.00 Bathroom, 1,161 sqft Residential on 0.09 Acres

Parkdale, Stettler, Alberta

This one-third triplex home with ground level access has just become available in Stettler. Properties like this with no stairs are hard to find making it ideal for anyone using a wheelchair or walker. This home is a fantastic option for people wanting to down size, move off the farm, or just enjoy the luxury of a brand-new home. This home has all the features: upgraded board and batten vinyl siding; triple pane windows; fibreglass wood grain front door; luxury vinyl plank flooring; under floor as well as forced air heat; and so much more. The kitchen is amazing with upgraded, custom, shaker-style kitchen cabinets that reach to the ceiling, an island which allows for extra seating, and a tiled backsplash. The dining area flows into the living room which has big windows and a patio door facing the back yard. This home has a huge primary bedroom with a walk-in closet and a sleek ensuite with a walk-in shower. There is a second bedroom, a main bathroom with a tub and shower, a spacious laundry room, and hall closets for storage. There is an oversized, single car garage with access to the mechanical room. The yard has been landscaped with sod, ready for you to enjoy in this spring. There is a concrete front verandah, sidewalk, driveway, and rear patio. This home is situated in a newly developed neighbourhood in a quiet part of town. The ag grounds are directly behind you, so there are no residential neighbours facing your backyard. This location is great as it is a short

#### **Exterior**

Exterior Features None

Lot Description Landscaped

Roof Asphalt

Construction Vinyl Siding, Wood Frame

Foundation Slab