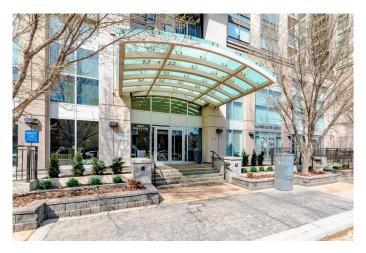

## \$424,000

2 Bedroom, 2.00 Bathroom, 937 sqft Residential on 0.00 Acres

Beltline, Calgary, Alberta

Welcome to this bright and open south facing unit in the trendy and highly sought after building, NOVA. Stylish and contemporary with extensive use of floor to ceiling windows offering beautiful natural light and outstanding views. A great balcony for great morning coffee or the wind down at the end of the day. This open concept home features quartz counter tops, Bosch gas stove, Fisher & Paykel fridge, under cabinet lighting. Primary bedroom with walk-through closet & 5pc ensuite bathroom. TITLED underground stall is included in the secure parkade that also has parking for your visitors. Building amenities include a lounge, gym, rentable guest suite, outdoor gardens and the luxury and convenience of a full time concierge. A quick walk gets you to the downtown Co-op, and lots of shops, services and restaurants. Don't miss out living in this incredible downtown condo, come see it today!

# **Community Information**

Address 901, 1118 12 Avenue Sw

Subdivision Beltline
City Calgary
County Calgary
Province Alberta
Postal Code T2R 0P4