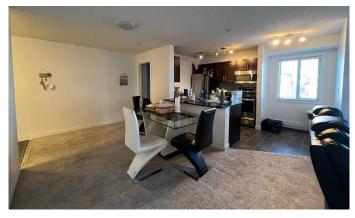

Step inside you find an open-concept living area, perfect for modern living. The kitchen stands out with ample cabinet and counter space, granite countertops, and stainless steel appliances. Just off the spacious living room, you'll discover a covered balcony, ideal for enjoying your morning coffee or evening relaxation.