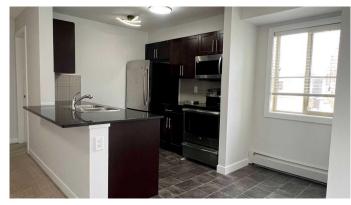

Step inside you find an open-concept living area, perfect for modern living. The kitchen stands out with ample cabinet and counter space, granite countertops, and stainless steel appliances. Just off the spacious living room, you'll discover a covered balcony, ideal for enjoying your morning coffee or evening relaxation.