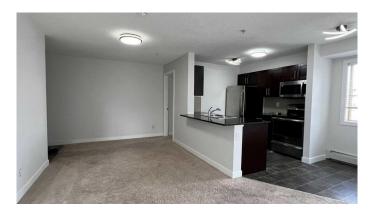

Welcome to this delightful CORNER UNIT Apartment with 2 BEDROOMS and 2 BATHROOMS having UNDERGROUND TITLED HEATED PARKING and TITLED STORAGE in the Lakeview complex, situated in the neighborhood of Saddle Ridge. This unit presents an excellent opportunity for first-time buyers or investors for seeking cashflow properties.

Step inside you find an open-concept living area, perfect for modern living. The kitchen stands out with ample cabinet and counter space, granite countertops, and stainless steel appliances. Just off the spacious living room, you'll discover a covered balcony, ideal for enjoying your morning coffee or evening relaxation.