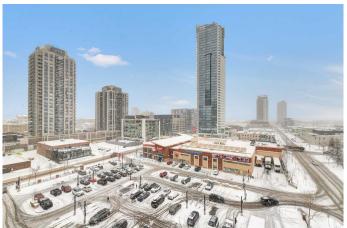

## \$309,000

2 Bedroom, 1.00 Bathroom, 643 sqft Residential on 0.00 Acres

Beltline, Calgary, Alberta

Prime unit in Vantage Pointe with stunning west and north-facing views. This 2-bedroom. 1-bath condo offers 643sqft of bright, open-concept living with 9-ft ceilings and modern finishes, including granite countertops, tile & engineered wood flooring, and neutral paint throughout. Bedrooms feature cozy carpeting, and the unit includes in-suite laundry for convenience. The balcony has a gas hookup for BBQs, plus secured underground heated parking (P3, Stall #89) just steps from the elevator. Condo fees include all utilities (electricity, heat, water)â€"only pay for internet & phone! Additional building amenities include a fitness facility, bike storage, and a party room. Unbeatable Beltline locationâ€"walk to downtown offices, 17th Ave shopping & nightlife, bike paths, and Co-op supermarket right across the street. Don't miss this opportunity for urban living at its finest!