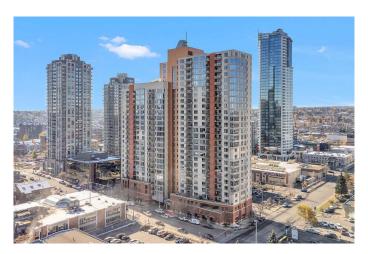

## \$309,000

2 Bedroom, 1.00 Bathroom, 643 sqft Residential on 0.00 Acres

Beltline, Calgary, Alberta

Prime unit in Vantage Pointe with stunning west and north-facing views. This 2-bedroom. 1-bath condo offers 643sqft of bright, open-concept living with 9-ft ceilings and modern finishes, including granite countertops, tile & engineered wood flooring, and neutral paint throughout. Bedrooms feature cozy carpeting, and the unit includes in-suite laundry for convenience. The balcony has a gas hookup for BBQs, plus secured underground heated parking (P3, Stall #89) just steps from the elevator. Condo fees include all utilities (electricity, heat, water)â€"only pay for internet & phone! Additional building amenities include a fitness facility, bike storage, and a party room. Unbeatable Beltline locationâ€"walk to downtown offices, 17th Ave shopping & nightlife, bike paths, and Co-op supermarket right across the street. Don't miss this opportunity for urban living at its finest!