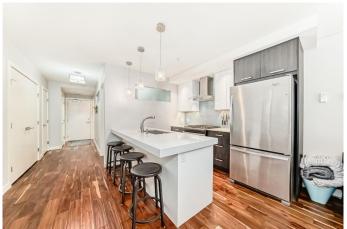

## \$329,900

2 Bedroom, 2.00 Bathroom, 685 sqft Residential on 0.00 Acres

Beltline, Calgary, Alberta

"" OPEN HOUSE: SUNDAY, **JUNE 15**, 11:00 AM - 1:00 PM. "". Excellent professional and or investor condo ((short term rentals allowed) in a prime area of Connaught/Beltline. Sunny south unit direction with air conditioning (\$10000 option). Two bedroom, two full bathrooms (Ensuite and guest bathrooms), spacious living room, kitchen with dining, eating bar area, upgrade features include: quartz countertops, engineered hardwood flooring, spacious open plan, 9 foot ceilings, in suite laundry, spacious deck, one rear lot parking stall, beside rear access door. Bedroom 2 fits a bed. No exterior window and closet is in hallway. Extra storage locker in parkade area Location is close to everything downtown: restaurants, coffee shops, etc. but location is still quiet at night - away from the noise of the nightlife.

#### Interior

Interior Features High Ceilings, Kitchen Island, Vinyl Windows, Elevator, Quartz Counters

Appliances Dishwasher, Gas Stove, Microwave, Range Hood, Refrigerator,

Washer/Dryer, Window Coverings