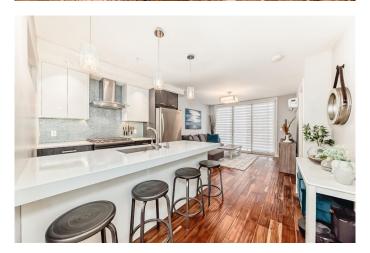

## \$329,900

2 Bedroom, 2.00 Bathroom, 685 sqft Residential on 0.00 Acres

Beltline, Calgary, Alberta

"" OPEN HOUSE: SUNDAY, **JUNE 15**, 11:00 AM - 1:00 PM. "". Excellent professional and or investor condo ((short term rentals allowed) in a prime area of Connaught/Beltline. Sunny south unit direction with air conditioning (\$10000 option). Two bedroom, two full bathrooms (Ensuite and guest bathrooms), spacious living room, kitchen with dining, eating bar area, upgrade features include: quartz countertops, engineered hardwood flooring, spacious open plan, 9 foot ceilings, in suite laundry, spacious deck, one rear lot parking stall, beside rear access door. Bedroom 2 fits a bed. No exterior window and closet is in hallway. Extra storage locker in parkade area Location is close to everything downtown: restaurants, coffee shops, etc. but location is still quiet at night - away from the noise of the nightlife.

#### Interior

Interior Features High Ceilings, Kitchen Island, Vinyl Windows, Elevator, Quartz Counters

Appliances Dishwasher, Gas Stove, Microwave, Range Hood, Refrigerator,

Washer/Dryer, Window Coverings