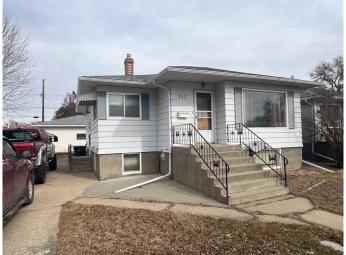

### \$280,000

3 Bedroom, 1.00 Bathroom, 936 sqft Residential on 0.14 Acres

SW Hill, Medicine Hat, Alberta

Fully developed bungalow with oversized (26X28) heated double garage. This home offers two bedrooms on the main along with a large living room. The basement is fully developed with a summer kitchen and common laundry area. Newer shingles, furnace and hot water tank as well as some other upgrades have been completed. Full sized lot, close to schools, tremendous value is here. This home is being sold "as is, where is" on possession.

#### **Exterior**

Exterior Features None

Lot Description Back Lane, Back Yard

Roof Asphalt Shingle
Construction Wood Frame

Foundation Poured Concrete