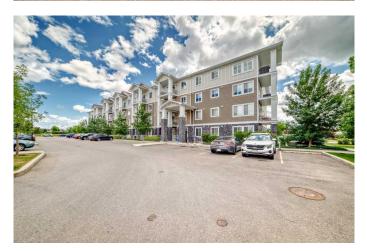

#### \$368,000

2 Bedroom, 2.00 Bathroom, 910 sqft Residential on 0.00 Acres

Cranston, Calgary, Alberta

Welcome to CRANSTON RIDGE, where modern comfort meets a prime location. This beautifully designed GROUND-FLOOR **CORNER UNIT offers 2 SPACIOUS** BEDROOMS, 2 FULL BATHROOMS, and HIGH-END FINISHES throughout â€" perfect for FIRST-TIME BUYERS, DOWNSIZERS, or INVESTORS. Enjoy a BRIGHT, **OPEN-CONCEPT LAYOUT featuring a GOURMET KITCHEN with QUARTZ** COUNTERTOPS, STAINLESS STEEL APPLIANCES, UPGRADED MAPLE CABINETS with dovetail drawers, and a **REVERSE OSMOSIS WATER FILTRATION** SYSTEM. The living and dining area flow seamlessly onto an OVERSIZED PATIO with a NATURAL GAS HOOKUP â€" perfect for vear-round BBQs and relaxing evenings. The **PRIMARY SUITE includes a** WALK-THROUGH CLOSET with UPGRADED **BUILT-IN SHELVING and a PRIVATE** 4-PIECE ENSUITE. The second bedroom offers flexible space for guests or a home office. Additional highlights include IN-SUITE LAUNDRY, TITLED HEATED UNDERGROUND PARKING, and a SECURE STORAGE LOCKER â€" ALL INCLUDED. Located just MINUTES FROM THE SCENIC BOW RIVER PATHWAY, and close to PARKS, SCHOOLS, SHOPPING, and **RESTAURANTS. Enjoy EASY ACCESS TO** DEERFOOT AND STONEY TRAIL for a stress-free commute. DON'T MISS YOUR **OPPORTUNITY** to own a

## **Community Information**

| Address     | 4101, 522 Cranford Drive Se |
|-------------|-----------------------------|
| Subdivision | Cranston                    |
| City        | Calgary                     |
| County      | Calgary                     |
| Province    | Alberta                     |
| Postal Code | T3M2L7                      |
|             |                             |