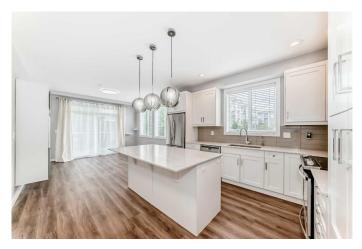

#### \$368,000

2 Bedroom, 2.00 Bathroom, 910 sqft Residential on 0.00 Acres

Cranston, Calgary, Alberta

Welcome to CRANSTON RIDGE, where modern comfort meets a prime location. This beautifully designed GROUND-FLOOR **CORNER UNIT offers 2 SPACIOUS** BEDROOMS, 2 FULL BATHROOMS, and HIGH-END FINISHES throughout â€" perfect for FIRST-TIME BUYERS, DOWNSIZERS, or INVESTORS. Enjoy a BRIGHT, **OPEN-CONCEPT LAYOUT featuring a GOURMET KITCHEN with QUARTZ** COUNTERTOPS, STAINLESS STEEL APPLIANCES, UPGRADED MAPLE CABINETS with dovetail drawers, and a **REVERSE OSMOSIS WATER FILTRATION** SYSTEM. The living and dining area flow seamlessly onto an OVERSIZED PATIO with a NATURAL GAS HOOKUP â€" perfect for vear-round BBQs and relaxing evenings. The **PRIMARY SUITE includes a** WALK-THROUGH CLOSET with UPGRADED **BUILT-IN SHELVING and a PRIVATE** 4-PIECE ENSUITE. The second bedroom offers flexible space for guests or a home office. Additional highlights include IN-SUITE LAUNDRY, TITLED HEATED UNDERGROUND PARKING, and a SECURE STORAGE LOCKER â€" ALL INCLUDED. Located just MINUTES FROM THE SCENIC BOW RIVER PATHWAY, and close to PARKS, SCHOOLS, SHOPPING, and **RESTAURANTS. Enjoy EASY ACCESS TO** DEERFOOT AND STONEY TRAIL for a stress-free commute. DON'T MISS YOUR **OPPORTUNITY** to own a