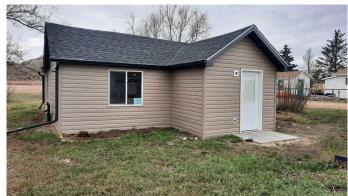

#### \$139,900

1 Bedroom, 1.00 Bathroom, 708 sqft Residential on 0.14 Acres

Rosedale, Drumheller, Alberta

Welcome to Rosedale! This one bedroom cottage style bungalow makes the perfect home, whether you are downsizing, first time home buying, relocating or looking to expand your real estate portfolio. Would make a good short term rental or 2nd home. Or Home occupation with good exposure right on Main Road. Upgrades include windows, siding, roof, mechanics and duct work, plumbing, and electrical, flooring and paint. Plenty of parking and quick possession available.

#### **Exterior**

Exterior Features Private Yard

Lot Description Back Lane, Back Yard, Landscaped

Roof Asphalt Shingle

Construction Vinyl Siding

Foundation Other