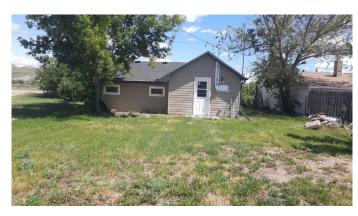

#### \$139,900

1 Bedroom, 1.00 Bathroom, 708 sqft Residential on 0.14 Acres

Rosedale, Drumheller, Alberta

Welcome to Rosedale! This one bedroom cottage style bungalow makes the perfect home, whether you are downsizing, first time home buying, relocating or looking to expand your real estate portfolio. Would make a good short term rental or 2nd home. Or Home occupation with good exposure right on Main Road. Upgrades include windows, siding, roof, mechanics and duct work, plumbing, and electrical, flooring and paint. Plenty of parking and quick possession available.

#### **Exterior**

Exterior Features Private Yard

Lot Description Back Lane, Back Yard, Landscaped

Roof Asphalt Shingle

Construction Vinyl Siding

Foundation Other