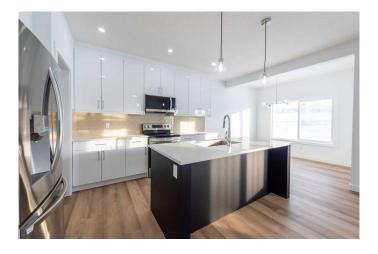

to make your own. Step inside to discover a floor plan designed with an open concept ideal for family get-togethers and entertaining. The spacious

kitchen features elegant quartz surfaces, premium cabinets, and a functional island that seamlessly connects with the dining and living areas. LVP

flooring throughout the main area exudes warmth and sophistication, creating a friendly ambiance for any gathering. On the upper level, there are

three large bedrooms, including the luxurious main suite complete with a walk-in closet and an adjoining bathroom, offering a serene retreat at the