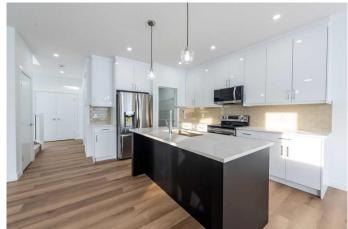

to make your own. Step inside to discover a floor plan designed with an open concept ideal for family get-togethers and entertaining. The spacious

kitchen features elegant quartz surfaces, premium cabinets, and a functional island that seamlessly connects with the dining and living areas. LVP

flooring throughout the main area exudes warmth and sophistication, creating a friendly ambiance for any gathering. On the upper level, there are

three large bedrooms, including the luxurious main suite complete with a walk-in closet and an adjoining bathroom, offering a serene retreat at the