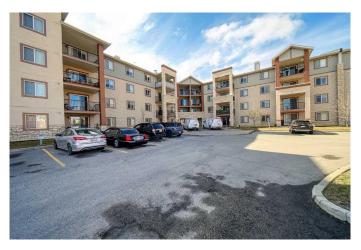

# \$274,900

2 Bedroom, 2.00 Bathroom, 846 sqft Residential on 0.00 Acres

Downtown, Cochrane, Alberta

SPECIAL OFFER: The seller is offering a \$5,000.00 cash bonus to the buyer if a firm offer is in place by June 30, 2025. This unit is within easy walking distance to all amenities downtown. Public library, shopping, doctors, and walking paths. The lovely 2 bedrooms offer great sleeping space separation, and the 2 bathrooms are a bonus. This unit 's balcony faces south and is backing on to quiet commercial businesses. The living area is open and the kitchen offers an eating bar.

## **Essential Information**

MLS® # A2214975 Price \$274,900

Bedrooms 2
Bathrooms 2.00
Full Baths 2
Square Footage 846

Acres 0.00 Year Built 2006

Type Residential

Sub-Type Apartment

Style Single Level Unit

Status Active

#### **Exterior**

Exterior Features Balcony

Construction Stone, Vinyl Siding, Wood Frame