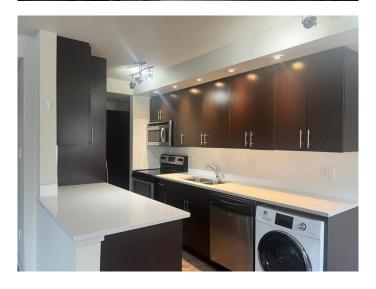

#### \$224,900

1 Bedroom, 1.00 Bathroom, 539 sqft Residential on 0.00 Acres

Lower Mount Royal, Calgary, Alberta

Investor or First Time Buyer Alert! This CORNER UNIT features 1 bedroom, 1 bathroom is located on the second floor of a CONCRETE building, located in the prestigious community of Mount Royal and only steps away from 17th Avenue. This boutique building has only 18 units and was extensively renovated in 2010 with all new vinyl windows, boiler system and balconies. This tastefully updated unit has newer tile floors throughout, a spacious living room that leads to an outdoor balcony with DOWNTOWN VIEWS, eating area, kitchen with many upgrades including, quartz counter tops, modern cabinets, stainless steel appliances and European washer/dryer unit. Assigned surface parking stall and lots of street parking available. Pets are welcome board approval. Call now to book your private viewing.

# Interior

Interior Features Open Floorplan, See Remarks

Appliances Dishwasher, Electric Stove, European Washer/Dryer Combination,

Microwave, Microwave Hood Fan, Refrigerator, Window Coverings

Heating Baseboard