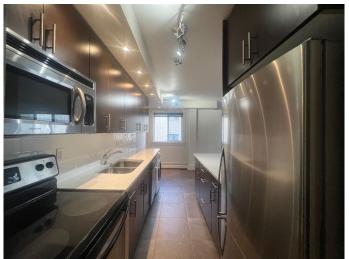

#### \$224,900

1 Bedroom, 1.00 Bathroom, 539 sqft Residential on 0.00 Acres

Lower Mount Royal, Calgary, Alberta

Investor or First Time Buyer Alert! This CORNER UNIT features 1 bedroom, 1 bathroom is located on the second floor of a CONCRETE building, located in the prestigious community of Mount Royal and only steps away from 17th Avenue. This boutique building has only 18 units and was extensively renovated in 2010 with all new vinyl windows, boiler system and balconies. This tastefully updated unit has newer tile floors throughout, a spacious living room that leads to an outdoor balcony with DOWNTOWN VIEWS, eating area, kitchen with many upgrades including, quartz counter tops, modern cabinets, stainless steel appliances and European washer/dryer unit. Assigned surface parking stall and lots of street parking available. Pets are welcome board approval. Call now to book your private viewing.

# Interior

Interior Features Open Floorplan, See Remarks

Appliances Dishwasher, Electric Stove, European Washer/Dryer Combination,

Microwave, Microwave Hood Fan, Refrigerator, Window Coverings

Heating Baseboard