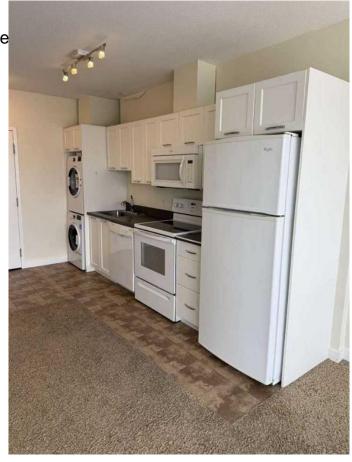

### \$296,000

1 Bedroom, 1.00 Bathroom, 437 sqft Residential on 0.00 Acres

Brentwood, Calgary, Alberta

For more information, please click Brochure button.

Stunning Mountain Views! Bright
One-Bedroom Condo on the 8th Floor.
Welcome to this beautifully situated
one-bedroom condo offering breathtaking
views of the mountains from the 8th floor. This
bright and well-maintained unit features an
open layout with large windows that flood the
space with natural light and showcase the
scenic backdrop. Enjoy the peace and privacy
of being up high, while still being close to all
the amenities you need. A perfect opportunity
for first-time buyers, investors, or those looking
to downsize with style. Don't miss out on
this rare view-facing unit!

Appliances Dishwasher, Microwave,

Washer/Dryer, Window Cove

Heating Forced Air, Natural Gas

Cooling Central Air