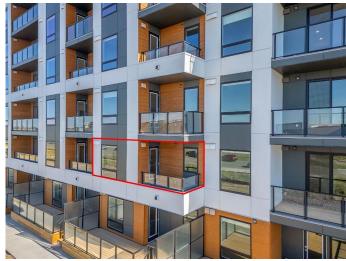

## \$259,900

1 Bedroom, 1.00 Bathroom, 546 sqft Residential on 0.00 Acres

Belvedere., Calgary, Alberta

\$25,000 Price Reduction! Stylish 1 Bed + Den Condo with Breathtaking Views & Unbeatable Location

Welcome to your new home in one of Calgary's most vibrant and conveniently located communities! This beautifully maintained 1 bedroom + den condo offers 611 sq ft(Builder Measurement) of smartly designed living space, complete with a spacious 4-piece bathroom, in-unit washer/dryer, titled underground parking, and a separate titled storage locker. Step inside to discover a modern open-concept layout that effortlessly blends comfort and functionality. The bright living area flows onto a private balcony where you can unwind with stunning views of both downtown Calgary and the majestic Rocky Mountainsâ€"a perfect backdrop for your morning coffee or evening relaxation. The den provides flexible space ideal for a home office, quest area, or extra storageâ€"whatever suits your lifestyle. Whether you're a first-time buyer, down-sizer, or investor, this unit delivers value and versatility in one of the city's hottest locations. Location truly sets this property apart. You're just steps away from one of Calgary's largest and most dynamic shopping destinations, featuring Costco, Walmart, Homesense, Marshalls, major banks, restaurants, and so much more. Everything you need is right at your doorstep! As part of a well-maintained complex,