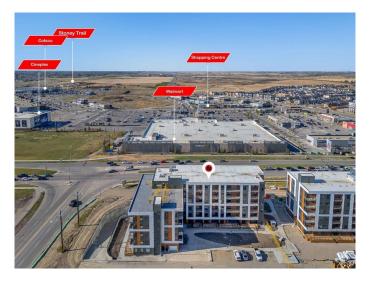

## \$259,900

1 Bedroom, 1.00 Bathroom, 546 sqft Residential on 0.00 Acres

Belvedere., Calgary, Alberta

\$25,000 Price Reduction! Stylish 1 Bed + Den Condo with Breathtaking Views & Unbeatable Location

Welcome to your new home in one of Calgary's most vibrant and conveniently located communities! This beautifully maintained 1 bedroom + den condo offers 611 sq ft(Builder Measurement) of smartly designed living space, complete with a spacious 4-piece bathroom, in-unit washer/dryer, titled underground parking, and a separate titled storage locker. Step inside to discover a modern open-concept layout that effortlessly blends comfort and functionality. The bright living area flows onto a private balcony where you can unwind with stunning views of both downtown Calgary and the majestic Rocky Mountainsâ€"a perfect backdrop for your morning coffee or evening relaxation. The den provides flexible space ideal for a home office, quest area, or extra storageâ€"whatever suits your lifestyle. Whether you're a first-time buyer, down-sizer, or investor, this unit delivers value and versatility in one of the city's hottest locations. Location truly sets this property apart. You're just steps away from one of Calgary's largest and most dynamic shopping destinations, featuring Costco, Walmart, Homesense, Marshalls, major banks, restaurants, and so much more. Everything you need is right at your doorstep! As part of a well-maintained complex,