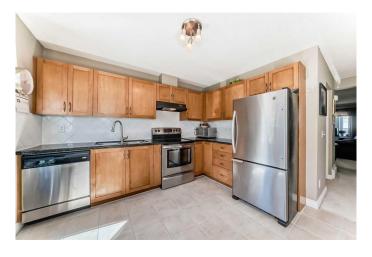

## \$431,500

3 Bedroom, 3.00 Bathroom, 1,222 sqft Residential on 0.00 Acres

Cedarbrae, Calgary, Alberta

This unit is in pristine condition. well maintained 3 bedroom, 2 and a half bathrooms. Good kitchen cupboard space, pantry, granite countertops, A 2 car tandem garage with a rear entry off the patio area. The rear part of the garage (on the main floor) is designed for a recreation room, or a forth bedroom. A spacious dinette off the kitchen area with access to the south facing deck. The long living room is designed to accommodate a formal dinning room. Close to shopping, schools, churches and the community center. Easy to view and very flexible Possession. MAJOR PRICE REDUCTION OPEN HOUSE JUNE 28/25 1:00 tp 5:00 PM