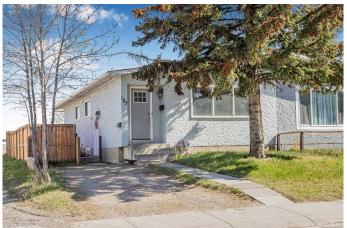

## \$499,000

5 Bedroom, 2.00 Bathroom, 999 sqft Residential on 0.08 Acres

Penbrooke Meadows, Calgary, Alberta

Investors and First time home Buyers Alert! This spacious half duplex boasts 5 generously sized bedrooms and 2 full bathrooms. Offering exceptional value and income potential. With a well thought out layout that easily accommodates large families or tenants, this property is an ideal addition to any portfolio. The upper and lower levels provide flexible living arrangements. Situated in a desirable, well connected neighbourhood close to schools, public transport, parks, and shopping, this home is sure to be the perfect rental performer as well as great home to settle down in. Whether you are looking to live up and rent down, or have it as a full investment, DO NOT miss this rare opportunity to own a property with endless potential!

#### **Essential Information**

MLS® # A2220335 Price \$499,000

Bedrooms 5

Bathrooms 2.00

Full Baths 2

Square Footage 999

Acres 0.08

Year Built 1974

Type Residential

Sub-Type Semi Detached

Style Side by Side, Bungalow

Status Active