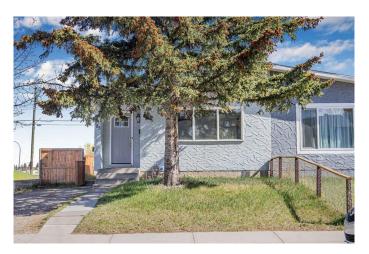

## \$499,000

5 Bedroom, 2.00 Bathroom, 999 sqft Residential on 0.08 Acres

Penbrooke Meadows, Calgary, Alberta

Investors and First time home Buyers Alert! This spacious half duplex boasts 5 generously sized bedrooms and 2 full bathrooms. Offering exceptional value and income potential. With a well thought out layout that easily accommodates large families or tenants, this property is an ideal addition to any portfolio. The upper and lower levels provide flexible living arrangements. Situated in a desirable, well connected neighbourhood close to schools, public transport, parks, and shopping, this home is sure to be the perfect rental performer as well as great home to settle down in. Whether you are looking to live up and rent down, or have it as a full investment, DO NOT miss this rare opportunity to own a property with endless potential!

#### **Essential Information**

MLS® # A2220335 Price \$499,000

Bedrooms 5

Bathrooms 2.00

Full Baths 2

Square Footage 999

Acres 0.08

Year Built 1974

Type Residential

Sub-Type Semi Detached

Style Side by Side, Bungalow

Status Active