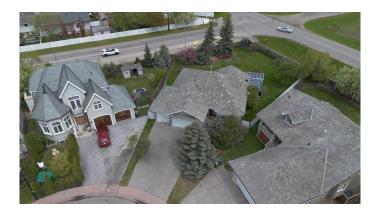

## \$699,900

4 Bedroom, 3.00 Bathroom, 1,754 sqft Residential on 0.28 Acres

Grande Pointe Estates, Strathmore, Alberta

Seller is motivated! Here is your opportunity to own a custom bungalow on one of the largest lots in one of Strathmore's most sought-after neighborhoods. Nestled in a quiet cul-de-sac in Grande Point Estates, this home offers exceptional space, privacy, and timeless style in a community known for its upscale lamp posts, wide sidewalks, and estate-quality homes. Situated on an expansive 8,600+ sq ft lot, this fully developed walkout bungalow offers over 3,000 sq ft of total living spaceâ€"providing a serene backdrop and plenty of room for outdoor living, entertaining, or gardening. Mature trees, well-kept landscaping, underground sprinklers, and a large upper deck add to the home's outdoor appeal, while the oversized triple garage (with high ceilings, heated & A/C) makes it perfect for hobbyists, car enthusiasts, or those needing extra room for toys and tools. Inside, the open-concept main level is bright and welcoming, featuring vaulted ceilings, generous windows, and a practical layout ideal for both everyday living and entertaining. The spacious kitchen includes white appliances, including stand up freezer, a custom pantry, and a raised eating bar that flows seamlessly into the dining and living areas. A cozy gas fireplace creates a warm focal point in the living room, and garden doors lead to the covered upper deckâ€"perfect for morning coffee or evening BBQs. The main level also features a spacious front office that can also be a formal dining room or bedroom,

#### **Exterior**

**Exterior Features** BBQ gas line, Private Yard

Lot Description Back Yard, Cul-De-Sac

Roof Cedar Shake

Construction Stucco, Wood Frame

**Poured Concrete** Foundation