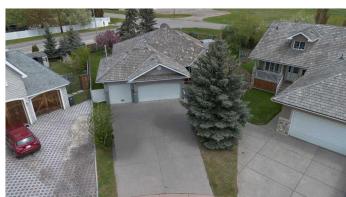

## \$699,900

4 Bedroom, 3.00 Bathroom, 1,754 sqft Residential on 0.28 Acres

Grande Pointe Estates, Strathmore, Alberta

Seller is motivated! Here is your opportunity to own a custom bungalow on one of the largest lots in one of Strathmore's most sought-after neighborhoods. Nestled in a quiet cul-de-sac in Grande Point Estates, this home offers exceptional space, privacy, and timeless style in a community known for its upscale lamp posts, wide sidewalks, and estate-quality homes. Situated on an expansive 8,600+ sq ft lot, this fully developed walkout bungalow offers over 3,000 sq ft of total living spaceâ€"providing a serene backdrop and plenty of room for outdoor living, entertaining, or gardening. Mature trees, well-kept landscaping, underground sprinklers, and a large upper deck add to the home's outdoor appeal, while the oversized triple garage (with high ceilings, heated & A/C) makes it perfect for hobbyists, car enthusiasts, or those needing extra room for toys and tools. Inside, the open-concept main level is bright and welcoming, featuring vaulted ceilings, generous windows, and a practical layout ideal for both everyday living and entertaining. The spacious kitchen includes white appliances, including stand up freezer, a custom pantry, and a raised eating bar that flows seamlessly into the dining and living areas. A cozy gas fireplace creates a warm focal point in the living room, and garden doors lead to the covered upper deckâ€"perfect for morning coffee or evening BBQs. The main level also features a spacious front office that can also be a formal dining room or bedroom,

#### **Amenities**

**Parking Spaces** 6

**Parking** Garage Door Opener, Heated Garage, Insulated, Off Street, Concrete

Driveway, Garage Faces Front, Oversized, Triple Garage Attached

3 # of Garages

#### **Exterior**

**Exterior Features** BBQ gas line, Private Yard

Lot Description Back Yard, Cul-De-Sac

Roof Cedar Shake

Construction Stucco, Wood Frame

**Poured Concrete** Foundation