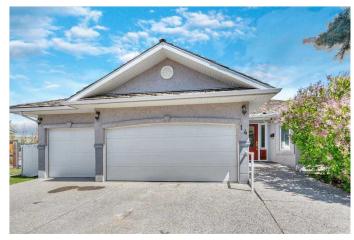

# \$699,900 - 14 Grande Point Estates, Strathmore

MLS® #A2223873

## \$699,900

4 Bedroom, 3.00 Bathroom, 1,754 sqft Residential on 0.28 Acres

Grande Pointe Estates, Strathmore, Alberta

Seller is motivated! Here is your opportunity to own a custom bungalow on one of the largest lots in one of Strathmore's most sought-after neighborhoods. Nestled in a quiet cul-de-sac in Grande Point Estates, this home offers exceptional space, privacy, and timeless style in a community known for its upscale lamp posts, wide sidewalks, and estate-quality homes. Situated on an expansive 8,600+ sq ft lot, this fully developed walkout bungalow offers over 3,000 sq ft of total living spaceâ€"providing a serene backdrop and plenty of room for outdoor living, entertaining, or gardening. Mature trees, well-kept landscaping, underground sprinklers, and a large upper deck add to the home's outdoor appeal, while the oversized triple garage (with high ceilings, heated & A/C) makes it perfect for hobbyists, car enthusiasts, or those needing extra room for toys and tools. Inside, the open-concept main level is bright and welcoming, featuring vaulted ceilings, generous windows, and a practical layout ideal for both everyday living and entertaining. The spacious kitchen includes white appliances, including stand up freezer, a custom pantry, and a raised eating bar that flows seamlessly into the dining and living areas. A cozy gas fireplace creates a warm focal point in the living room, and garden doors lead to the covered upper deckâ€"perfect for morning coffee or evening BBQs. The main level also features a spacious front office that can also be a formal dining room or bedroom,

#### **Amenities**

**Parking Spaces** 6

**Parking** Garage Door Opener, Heated Garage, Insulated, Off Street, Concrete

Driveway, Garage Faces Front, Oversized, Triple Garage Attached

3 # of Garages