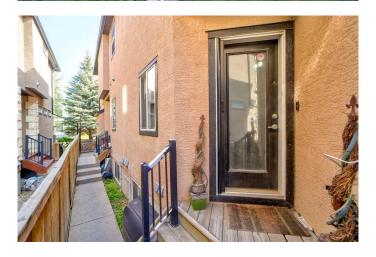

# **Exterior**

Exterior Features Private Entrance

Lot Description Back Lane, Back Yard, Low Maintenance Landscape

Roof Asphalt Shingle

Construction Stucco, Wood Frame

Foundation Poured Concrete