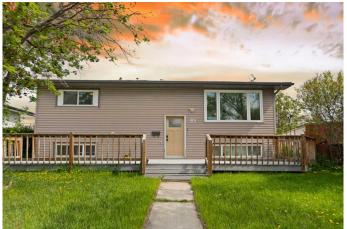

# \$549,900 - 83 Penmeadows Place Se, Calgary

MLS® #A2224102

## \$549,900

4 Bedroom, 2.00 Bathroom, 1,007 sqft Residential on 0.12 Acres

Penbrooke Meadows, Calgary, Alberta

Do not miss out this well set up property, live up rent down, located in a Cul-De-Sac, lot of street parking. 2 good size bedrooms on main floor, separated Laundry room on main floor, open kitchen with white Quartz counter top, shiny backflash, and all energy efficient high-end appliances, open concept with lot of sun lights. The illegal Suite in the basement, very nice set up and efficient, 2 good size bedrooms, nice kitchen cabinets and high-end appliances, separated laundry room for the basement. Double rear detached garage with heated, New high efficient furnace 2021, Hot water tank 2024, New toilets on both bathroom 2024, Front windows on both floor 2024, basement bathtub 2024.

#### **Essential Information**

MLS® # A2224102 Price \$549,900

Bedrooms 4

Bathrooms 2.00

Full Baths 2

Square Footage 1,007 Acres 0.12 Year Built 1971

Type Residential
Sub-Type Detached
Style Bi-Level

Status Active

# **Community Information**

83 Penmeadows Place Se Address

Subdivision Penbrooke Meadows

City Calgary County Calgary **Province** Alberta Postal Code **T2A3P8** 