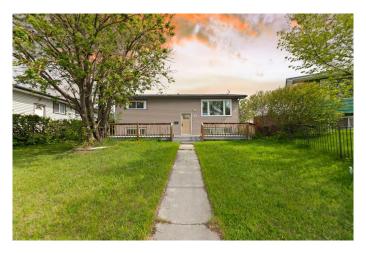

# \$549,900 - 83 Penmeadows Place Se, Calgary

MLS® #A2224102

## \$549,900

4 Bedroom, 2.00 Bathroom, 1,007 sqft Residential on 0.12 Acres

Penbrooke Meadows, Calgary, Alberta

Do not miss out this well set up property, live up rent down, located in a Cul-De-Sac, lot of street parking. 2 good size bedrooms on main floor, separated Laundry room on main floor, open kitchen with white Quartz counter top, shiny backflash, and all energy efficient high-end appliances, open concept with lot of sun lights. The illegal Suite in the basement, very nice set up and efficient, 2 good size bedrooms, nice kitchen cabinets and high-end appliances, separated laundry room for the basement. Double rear detached garage with heated, New high efficient furnace 2021, Hot water tank 2024, New toilets on both bathroom 2024, Front windows on both floor 2024, basement bathtub 2024.

#### **Essential Information**

MLS® # A2224102 Price \$549,900

Bedrooms 4

Bathrooms 2.00

Full Baths 2

Square Footage 1,007 Acres 0.12 Year Built 1971

Type Residential
Sub-Type Detached
Style Bi-Level

Status Active

# **Community Information**

83 Penmeadows Place Se Address

Subdivision Penbrooke Meadows

City Calgary County Calgary **Province** Alberta Postal Code **T2A3P8** 