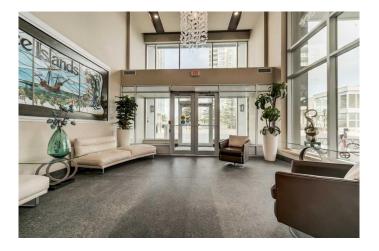

### \$409,900

2 Bedroom, 2.00 Bathroom, 934 sqft Residential on 0.00 Acres

Spruce Cliff, Calgary, Alberta

Welcome to your new home in the Ovation Building at Westgate Park. Offering 2 indoor parking spots This is a fabulous location and amazing views from this terrific, refreshed IMMEDIATE possession condo! Just professionally PAINTED and cleaned for you. TWO titled parking stalls! NEW (2024) oversized LG washer and dryer that you control from your phone. Frigidaire natural gas stove, microwave, and brand NEW refrigerator for the serious chef who enjoys entertaining. The Bosch dishwasher is ultra quiet and makes this kitchen just perfect. Nothing to do, just move right in and make this your beautiful new home!! This 2-bedroom - 2-bathroom Executive Condo offers air conditioning, 9 ft ceilings, and elegance to the space. There are large closets throughout, and the master suite boasts a large walk-in closet. The 2 luxurious bathrooms for this condo have everything you desire. This is a CORNER condo unit which has two walls of windows with the SW exposure, that you can enjoy throughout the year. The engineered HARDWOOD and tile throughout offer that extra touch of luxury to this amazing condo. You can access the fitness room, swimming pool, and jacuzzi through the plus 15 that is located in your lobby, so you don't need to go outside in Calgary's cold winters to enjoy the amenities. Evenings can be enjoyed with the Electric fireplace and everything you need at your fingertips. If you are an avid golfer, the Shaganappi Point Golf Course (

#### **Amenities**

Amenities Elevator(s), Fitness Center, Indoor Pool, Recreation Room, Spa/Hot

Tub, Visitor Parking

Parking Spaces 2

Parking Heated Garage, Parkade