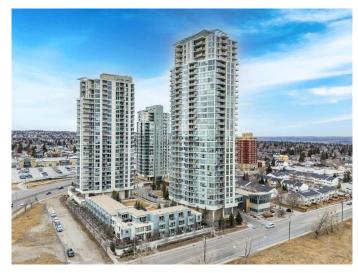

# \$409,900 - 605, 99 Spruce Place Sw, Calgary

MLS® #A2225653

### \$409,900

2 Bedroom, 2.00 Bathroom, 934 sqft Residential on 0.00 Acres

Spruce Cliff, Calgary, Alberta

Welcome to your new home in the Ovation Building at Westgate Park. Offering 2 indoor parking spots This is a fabulous location and amazing views from this terrific, refreshed IMMEDIATE possession condo! Just professionally PAINTED and cleaned for you. TWO titled parking stalls! NEW (2024) oversized LG washer and dryer that you control from your phone. Frigidaire natural gas stove, microwave, and brand NEW refrigerator for the serious chef who enjoys entertaining. The Bosch dishwasher is ultra quiet and makes this kitchen just perfect. Nothing to do, just move right in and make this your beautiful new home!! This 2-bedroom - 2-bathroom Executive Condo offers air conditioning, 9 ft ceilings, and elegance to the space. There are large closets throughout, and the master suite boasts a large walk-in closet. The 2 luxurious bathrooms for this condo have everything you desire. This is a CORNER condo unit which has two walls of windows with the SW exposure, that you can enjoy throughout the year. The engineered HARDWOOD and tile throughout offer that extra touch of luxury to this amazing condo. You can access the fitness room, swimming pool, and jacuzzi through the plus 15 that is located in your lobby, so you don't need to go outside in Calgary's cold winters to enjoy the amenities. Evenings can be enjoyed with the Electric fireplace and everything you need at your fingertips. If you are an avid golfer, the Shaganappi Point Golf Course (