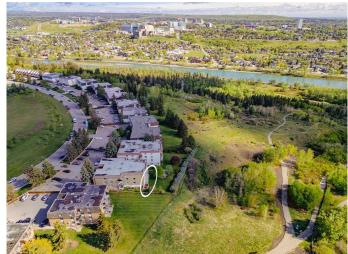

### \$400,000

2 Bedroom, 1.00 Bathroom, 1,122 sqft Residential on 0.00 Acres

Spruce Cliff, Calgary, Alberta

\*\*\* UPDATED OPEN HOUSE SUNDAY JUNE

1 @ 12:00Pm - 2:00pm \*\*\* Here's your
opportunity to own a true gem within the City,
occupying the WALK-OUT GROUND FLOOR
of the building, giving full view serene views of
the huge backyard green space & garden!.
Listed for the first time in 30 years, a property
that offers the benefits of condo living but with
some of the best elements of detached home
life, all within the inner-city location of beautiful
Spruce Cliff. And just beyond? Stunning
panoramic views of Downtown Calgary & the
River valley while also overlooking a natural
green space & start of the Douglas Fir hiking
trail.

Both this & building #524 next door form the Condo Corp & many owners are long-time residents that watch out for each other & offer sense of community, frequently visiting in the courtyard. Located next to the Shaganappi Point GOLF COURSE & blocks away from Westbrook C-Train Station, Westbrook Mall & the many stores & restaurants of 17th Ave, this home must be viewed in person to be fully appreciated! Don't forget to walk around the garden and look outside the gate to see the views of downtown!