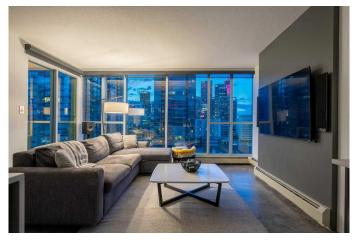

#### \$349,900

1 Bedroom, 1.00 Bathroom, 781 sqft Residential on 0.00 Acres

Beltline, Calgary, Alberta

Savour a 'suite' piece of Chocolate with a view! Unwrap this nearly 800 sqft space overlooking the twinkling lights of the city skyline. Indulge in an open concept floor plan showcased with dramatic floor to ceiling windows + industrial concrete floors. A massive dining area welcomes you home and provides a large optional room to cater to your needs. Entertain guests in the refreshed modern kitchen featuring quartz counters with waterfall feature, high gloss cabinetry, stainless steel appliances + breakfast bar. Utilize the smartly positioned office niche for all of your work from home needs. Living room goals accomplished here as you relax with your favourite show, looking out to the remarkable view. It's time to unwind on the patio, with the BBQ going and a beverage in hand. Retreat to the spacious primary bedroom and appreciate the walk through closet with organizers allowing a second access point to the stylish bathroom with newly installed quartz counters. A very rare storage room is ideal for seasonal goods, odds + ends and stuff you want out of sight. Rounding out the perks are in-suite laundry, an underground parking stall and common courtyard patio onsite. A desirable location within walking distance to dozens of amazing boutiques, cocktail bars, restaurants, grocery, coffee shops + fitness hubs while being a short jaunt to the c-train, downtown office core, Saddledome + Stampede Grounds. You've always wanted a space with a view - it's time to spoil yourself this summer. Decide on

decadent downtown living at the Chocolate.

Built in 2006