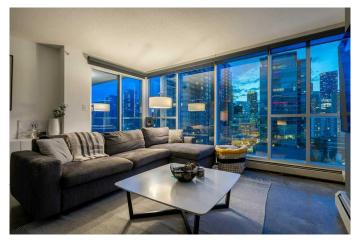

#### \$349,900

1 Bedroom, 1.00 Bathroom, 781 sqft Residential on 0.00 Acres

Beltline, Calgary, Alberta

Savour a 'suite' piece of Chocolate with a view! Unwrap this nearly 800 sqft space overlooking the twinkling lights of the city skyline. Indulge in an open concept floor plan showcased with dramatic floor to ceiling windows + industrial concrete floors. A massive dining area welcomes you home and provides a large optional room to cater to your needs. Entertain guests in the refreshed modern kitchen featuring quartz counters with waterfall feature, high gloss cabinetry, stainless steel appliances + breakfast bar. Utilize the smartly positioned office niche for all of your work from home needs. Living room goals accomplished here as you relax with your favourite show, looking out to the remarkable view. It's time to unwind on the patio, with the BBQ going and a beverage in hand. Retreat to the spacious primary bedroom and appreciate the walk through closet with organizers allowing a second access point to the stylish bathroom with newly installed quartz counters. A very rare storage room is ideal for seasonal goods, odds + ends and stuff you want out of sight. Rounding out the perks are in-suite laundry, an underground parking stall and common courtyard patio onsite. A desirable location within walking distance to dozens of amazing boutiques, cocktail bars, restaurants, grocery, coffee shops + fitness hubs while being a short jaunt to the c-train, downtown office core, Saddledome + Stampede Grounds. You've always wanted a space with a view - it's time to spoil yourself this summer. Decide on

decadent downtown living at the Chocolate.

Built in 2006