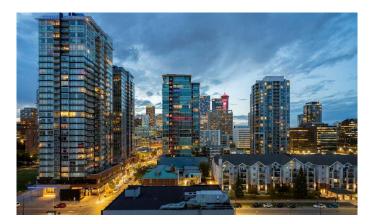

#### \$349,900

1 Bedroom, 1.00 Bathroom, 781 sqft Residential on 0.00 Acres

Beltline, Calgary, Alberta

Savour a 'suite' piece of Chocolate with a view! Unwrap this nearly 800 sqft space overlooking the twinkling lights of the city skyline. Indulge in an open concept floor plan showcased with dramatic floor to ceiling windows + industrial concrete floors. A massive dining area welcomes you home and provides a large optional room to cater to your needs. Entertain guests in the refreshed modern kitchen featuring quartz counters with waterfall feature, high gloss cabinetry, stainless steel appliances + breakfast bar. Utilize the smartly positioned office niche for all of your work from home needs. Living room goals accomplished here as you relax with your favourite show, looking out to the remarkable view. It's time to unwind on the patio, with the BBQ going and a beverage in hand. Retreat to the spacious primary bedroom and appreciate the walk through closet with organizers allowing a second access point to the stylish bathroom with newly installed quartz counters. A very rare storage room is ideal for seasonal goods, odds + ends and stuff you want out of sight. Rounding out the perks are in-suite laundry, an underground parking stall and common courtyard patio onsite. A desirable location within walking distance to dozens of amazing boutiques, cocktail bars, restaurants, grocery, coffee shops + fitness hubs while being a short jaunt to the c-train, downtown office core, Saddledome + Stampede Grounds. You've always wanted a space with a view - it's time to spoil yourself this summer. Decide on

decadent downtown living at the Chocolate.

Built in 2006