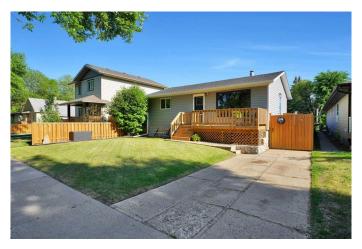

## \$249,999

2 Bedroom, 1.00 Bathroom, 798 sqft Residential on 0.15 Acres

Rosedale, Stettler, Alberta

Welcome to 5711 50A Avenue, an updated bungalow perfectly situated on a guiet street and within walking distance to schools and downtown Stettler. This move-in ready home offers a thoughtful blend of traditional charm and modern updates, making it an ideal choice for first-time buyers, downsizers, or small families. The fully renovated main floor features a bright, modern kitchen complete with white cabinetry and under cabinet lighting, a stylish tile backsplash and updated countertops including sink and faucet. The kitchen is open to the dining area, which offers access to a back deck and yard. Just across the dining space, the living room is filled with natural light and provides a cozy spot to relax. Down the hall, you'll find two comfortable bedrooms and a new 4-piece bathroom with updated fixtures and a clean, fresh aesthetic. Throughout the main floor, updates include new flooring, trim, lighting, and fresh paint, giving the entire space a cohesive look. Most of the vinyl windows have been updated, contributing to improved energy efficiency. The partially finished basement offers a third bedroom and room to customizeâ€"a great opportunity for creating a comfortable flex space, home office, or gym. Additional upgrades made in recent years include a newer furnace and hot water tank, shingles, siding and new front and side decks. The 8x12 shed, built in 2022, provides convenient outdoor storage, while the fully fenced backyard features low-maintenance

landscaping, alley access, and a gravel parking pad for playground/trampoline, RV or trailer storage. With all major updates already taken care of and a location that's close to everything, this charming home is ready for its next chapter. Don't miss the opportunity to make 5711 50A Avenue yours!