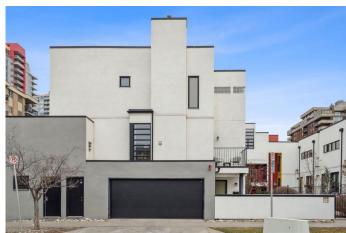

### \$529,900

2 Bedroom, 2.00 Bathroom, 1,183 sqft Residential on 0.00 Acres

Beltline, Calgary, Alberta

Note: This unit does not have another unit above or below it, it only shares one wall with the unit beside it. Discover urban elegance in this exceptional contemporary townhouse condo nestled within the prestigious Connaught Gardens, designed by renowned Sturgess Architecture and celebrated in the Alberta Association of Architecture Chronicle of Significant Alberta Architecture. This unique complex features 11 thoughtfully designed townhouses, centered around a serene garden courtyard, with picturesque views to the west overlooking the school grounds and bordering the Connaught Community Street Park. This corner raised unit, located at the back of the complex, offers an abundance of natural light with its south, west, and north exposures, complemented by only one shared wall. Step inside to find high ceilings and beautiful hardwood floors that guide you through the open main floor layout. The spacious living area, adorned with a stylish tiled gas fireplace, flows effortlessly onto a sun-drenched sundeck, while the generous wrap-around terrace off the kitchen provides a perfect private retreat for outdoor entertaining. The modern kitchen is a culinary delight featuring sleek granite countertops and stainless steel appliances, designed for both functionality and style. A convenient 2-piece bath completes the main floor. Ascend to the upper level to find two spacious bedrooms, including a primary suite with a walk-in closet, alongside a large 4-piece bathroom and a designated laundry

#### **Exterior**

Exterior Features Courtyard, Private Entrance

Lot Description Landscaped, Low Maintenance Landscape

Roof Tar/Gravel

Construction Stucco, Wood Frame

Foundation Poured Concrete