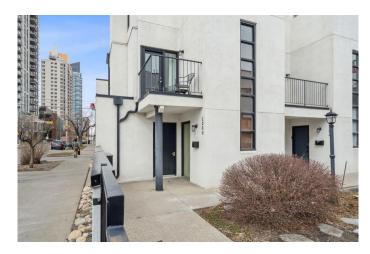

### \$529,900

2 Bedroom, 2.00 Bathroom, 1,183 sqft Residential on 0.00 Acres

Beltline, Calgary, Alberta

Note: This unit does not have another unit above or below it, it only shares one wall with the unit beside it. Discover urban elegance in this exceptional contemporary townhouse condo nestled within the prestigious Connaught Gardens, designed by renowned Sturgess Architecture and celebrated in the Alberta Association of Architecture Chronicle of Significant Alberta Architecture. This unique complex features 11 thoughtfully designed townhouses, centered around a serene garden courtyard, with picturesque views to the west overlooking the school grounds and bordering the Connaught Community Street Park. This corner raised unit, located at the back of the complex, offers an abundance of natural light with its south, west, and north exposures, complemented by only one shared wall. Step inside to find high ceilings and beautiful hardwood floors that guide you through the open main floor layout. The spacious living area, adorned with a stylish tiled gas fireplace, flows effortlessly onto a sun-drenched sundeck, while the generous wrap-around terrace off the kitchen provides a perfect private retreat for outdoor entertaining. The modern kitchen is a culinary delight featuring sleek granite countertops and stainless steel appliances, designed for both functionality and style. A convenient 2-piece bath completes the main floor. Ascend to the upper level to find two spacious bedrooms, including a primary suite with a walk-in closet, alongside a large 4-piece bathroom and a designated laundry

#### **Exterior**

Exterior Features Courtyard, Private Entrance

Lot Description Landscaped, Low Maintenance Landscape

Roof Tar/Gravel

Construction Stucco, Wood Frame

Foundation Poured Concrete