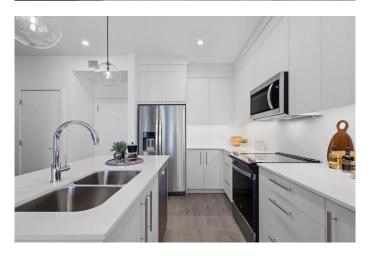

# \$384,900

2 Bedroom, 2.00 Bathroom, 694 sqft Residential on 0.00 Acres

Chelsea\_CH, Chestermere, Alberta

Step into comfort and convenience with this beautifully designed 2-bedroom, 2-bathroom unit, complete with 1 titled parking stall. Ideally located in the vibrant and growing community of Chelsea, this home offers the perfect balance of modern living and outdoor charm. Enjoy easy access to lush parks, scenic walking trails, and playgrounds, with Chestermere Lake just minutes awayâ€"ideal for boating, paddle boarding, and weekend picnics. You'll also appreciate the nearby shopping and dining options at Chestermere Station and Chestermere Crossing, making everyday errands a breeze. Whether you're looking for a peaceful place to call home or a smart investment in a sought-after neighbourhood, this Lockwood unit has it all. \*Photo Gallery of Similar Unit\*

#### Interior

Interior Features Kitchen Island, Quartz Counters

Appliances Dishwasher, Microwave Hood Fan, Range, Refrigerator, Washer/Dryer,

Window Coverings

Heating Baseboard

Cooling None