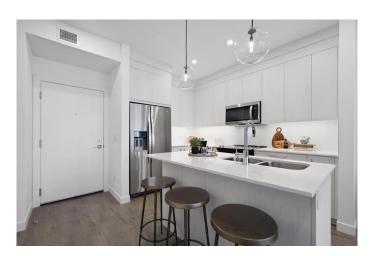

# \$384,900

2 Bedroom, 2.00 Bathroom, 694 sqft Residential on 0.00 Acres

Chelsea\_CH, Chestermere, Alberta

Step into comfort and convenience with this beautifully designed 2-bedroom, 2-bathroom unit, complete with 1 titled parking stall. Ideally located in the vibrant and growing community of Chelsea, this home offers the perfect balance of modern living and outdoor charm. Enjoy easy access to lush parks, scenic walking trails, and playgrounds, with Chestermere Lake just minutes awayâ€"ideal for boating, paddle boarding, and weekend picnics. You'll also appreciate the nearby shopping and dining options at Chestermere Station and Chestermere Crossing, making everyday errands a breeze. Whether you're looking for a peaceful place to call home or a smart investment in a sought-after neighbourhood, this Lockwood unit has it all. \*Photo Gallery of Similar Unit\*

#### Interior

Interior Features Kitchen Island, Quartz Counters

Appliances Dishwasher, Microwave Hood Fan, Range, Refrigerator, Washer/Dryer,

Window Coverings

Heating Baseboard

Cooling None