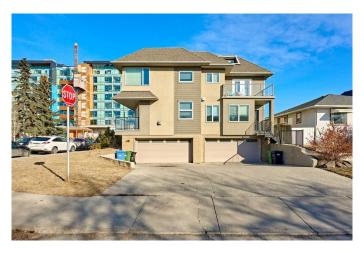

# \$849,900 - 1840 Westmount Road Nw, Calgary

MLS® #A2228295

### \$849,900

3 Bedroom, 4.00 Bathroom, 2,236 sqft Residential on 0.06 Acres

Hillhurst, Calgary, Alberta

HUGE price reduction!!! Welcome home! A captivating residence nestled along one of the most famous streets-Kensington. Come enjoy the exclusive inner-city, where luxury living meets the convenience of being moments to downtown Calgary, Bow River, EAU Claire Market, Princess Island Park, and so much more!

private leisure time. This 2012 completed 2 story home was built and equipped with advanced level materials. ICF foundation and party wall all the way to the top, truncated hip roof for maximized stability, complete Sprayfoam insulation, built in gutter de-icing cables, and double pan Windows. This is the best building envelope you can get in the sought-after subdivision of Hillhurst! This contemporary 2 story half duplex, with 3 fully developed levels boasts over 2700 sf of living space. it is perfect for a big family of three generations+, Investors, or AIRBNB business owners! As the high demand in the current hot rental market, this property provides a steady income stream and potential for capital gain! Don't miss this terrific opportunity, call today to book your showing! Please click on "Videos" for the 3D tour.