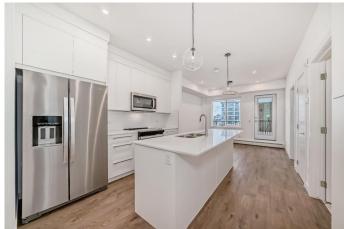

# \$304,900

2 Bedroom, 1.00 Bathroom, 642 sqft Residential on 0.00 Acres

Wolf Willow, Calgary, Alberta

Discover your dream home in this 2-Bedroom, 1-Bathroom with 1 Titled Underground Parking Stall, perfectly situated in the vibrant and growing community of Wolf Willow. Enjoy the convenience of nearby playgrounds, scenic pathways, golf, and shoppingâ€"all within a dynamic and welcoming neighborhood. This beautiful home offers an exceptional living experience with an open-concept floor plan and an oversized west-facing balcony that floods the space with natural light â€"perfect for outdoor entertaining and relaxation. Inside, you'll find the highest quality fit and finish, including vinyl plank flooring throughout the living areas and high ceilings that enhance the spacious feel. The kitchen is a chef's delight, boasting full-height cabinetry with soft-close doors and drawers, a sleek stainless steel appliance package, and a pantry. The eat-up bar, adorned with elegant quartz countertops, creates the perfect spot for casual dining and entertaining. The primary bedroom is a true retreat, featuring a spacious walk-in closet. One additional bedroom and a well-appointed 4-piece main bathroom complete this thoughtfully designed layout, ensuring comfort for all. Beyond your door, indulge in a range of amenities designed to enhance your lifestyle. Pamper your furry friends at the pet spa, stay active in the well-equipped gym, and enjoy gatherings in the owners' lounge. Plus, convenient bike storage makes it easy to explore the beautiful surroundings. This bright and airy home is move-in ready, offering you

#### Interior

Interior Features High Ceilings, Open Floorplan, Pantry, Quartz Counters

Appliances Dishwasher, Microwave Hood Fan, Range, Refrigerator, Washer/Dryer,

Window Coverings

Heating Baseboard

Cooling None