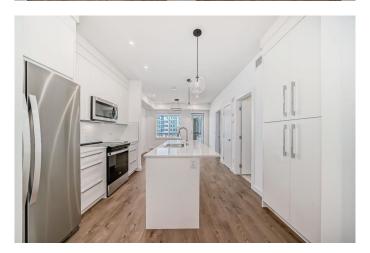

# \$304,900

2 Bedroom, 1.00 Bathroom, 642 sqft Residential on 0.00 Acres

Wolf Willow, Calgary, Alberta

Discover your dream home in this 2-Bedroom, 1-Bathroom with 1 Titled Underground Parking Stall, perfectly situated in the vibrant and growing community of Wolf Willow. Enjoy the convenience of nearby playgrounds, scenic pathways, golf, and shoppingâ€"all within a dynamic and welcoming neighborhood. This beautiful home offers an exceptional living experience with an open-concept floor plan and an oversized west-facing balcony that floods the space with natural light â€"perfect for outdoor entertaining and relaxation. Inside, you'll find the highest quality fit and finish, including vinyl plank flooring throughout the living areas and high ceilings that enhance the spacious feel. The kitchen is a chef's delight, boasting full-height cabinetry with soft-close doors and drawers, a sleek stainless steel appliance package, and a pantry. The eat-up bar, adorned with elegant quartz countertops, creates the perfect spot for casual dining and entertaining. The primary bedroom is a true retreat, featuring a spacious walk-in closet. One additional bedroom and a well-appointed 4-piece main bathroom complete this thoughtfully designed layout, ensuring comfort for all. Beyond your door, indulge in a range of amenities designed to enhance your lifestyle. Pamper your furry friends at the pet spa, stay active in the well-equipped gym, and enjoy gatherings in the owners' lounge. Plus, convenient bike storage makes it easy to explore the beautiful surroundings. This bright and airy home is move-in ready, offering you

#### Interior

Interior Features High Ceilings, Open Floorplan, Pantry, Quartz Counters

Appliances Dishwasher, Microwave Hood Fan, Range, Refrigerator, Washer/Dryer,

Window Coverings

Heating Baseboard

Cooling None