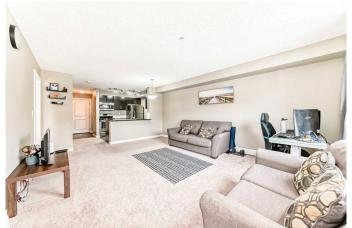

## \$273,898

2 Bedroom, 1.00 Bathroom, 666 sqft Residential on 0.00 Acres

Legacy, Calgary, Alberta

Impeccably Maintained 2-Bedroom Condo in Legacy â€" Low Condo Fees!

Perfect for first-time buyers or investors, this clean and well-cared-for 2-bedroom, 1-bath condo is located in the heart of Legacy. The second-floor unit features a functional layout with a galley kitchen, breakfast bar, spacious living room, and a private balconyâ€"ideal for a BBQ and bistro set.

The primary bedroom includes a large picture window and generous closet space, while the second bedroom works well as a guest room or office. A ceiling fan helps keep it cool in warmer months.Located in a pet-friendly, well-managed building with low condo fees, and within walking distance to Sobeys, Tim Hortons, daycares, shops, parks, and scenic walking paths. Smoke-free and pet-free home.

#### **Amenities**

Amenities Elevator(s), Parking, Visitor Parking

Parking Spaces 1

Parking Stall, Assigned

Interior

Interior Features Breakfast Bar, Granite Counters, No Animal Home, No Smoking Home,

Open Floorplan, Ceiling Fan(s)