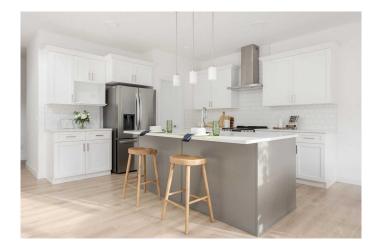

#### \$669,900

3 Bedroom, 3.00 Bathroom, 2,209 sqft Residential on 0.10 Acres

The Ranch\_Strathmore, Strathmore, Alberta

Located in The Ranch, one of Strathmore's most sought-after new communities, residents will love the small-town charm, scenic surroundings, and quick access to schools, shopping, and parks. Experience the perfect blend of style, space, and serenity with The Fulton by Akash Homes, a stylish and functional home designed for modern living. This spacious 2148 sq ft two-storey offers 3 bedrooms, 2.5 bathrooms, and an open-concept layout perfect for everyday life and entertaining. The main floor features 9â€<sup>™</sup> ceilings with an open-to-below design, laminate flooring, and a bright kitchen complete with quartz countertops, soft-close cabinetry, and a walk-through pantry that connects to a convenient mudroom. Upstairs, enjoy a central bonus room, laundry area, and generously sized bedrooms, including a primary suite with a walk-in closet and an ensuite with dual sinks and a glass shower. With thoughtful details, designer finishes, and plenty of natural light throughout, the Fulton delivers comfort, style, and value in every square foot. \*\*PLEASE NOTE\*\* PICTURES ARE OF SHOW HOME; ACTUAL HOME, PLANS, FIXTURES, AND FINISHES MAY VARY AND ARE SUBJECT TO AVAILABILITY/CHANGES. HOME IS UNDER CONSTRUCTION.

### Interior

| Interior Features | Pantry, Quartz Counters, See Remarks |
|-------------------|--------------------------------------|
| Appliances        | None                                 |
| Heating           | Forced Air, Natural Gas              |
| Cooling           | None                                 |
| Fireplace         | Yes                                  |
| # of Fireplaces   | 1                                    |
| Fireplaces        | Electric, Great Room, See Remarks    |
| Has Basement      | Yes                                  |
| Basement          | Full, Unfinished                     |