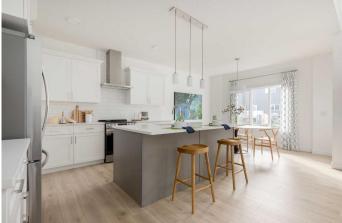

#### \$669,900

3 Bedroom, 3.00 Bathroom, 2,209 sqft Residential on 0.10 Acres

The Ranch\_Strathmore, Strathmore, Alberta

Located in The Ranch, one of Strathmore's most sought-after new communities, residents will love the small-town charm, scenic surroundings, and quick access to schools, shopping, and parks. Experience the perfect blend of style, space, and serenity with The Fulton by Akash Homes, a stylish and functional home designed for modern living. This spacious 2148 sq ft two-storey offers 3 bedrooms, 2.5 bathrooms, and an open-concept layout perfect for everyday life and entertaining. The main floor features 9â€<sup>™</sup> ceilings with an open-to-below design, laminate flooring, and a bright kitchen complete with quartz countertops, soft-close cabinetry, and a walk-through pantry that connects to a convenient mudroom. Upstairs, enjoy a central bonus room, laundry area, and generously sized bedrooms, including a primary suite with a walk-in closet and an ensuite with dual sinks and a glass shower. With thoughtful details, designer finishes, and plenty of natural light throughout, the Fulton delivers comfort, style, and value in every square foot. \*\*PLEASE NOTE\*\* PICTURES ARE OF SHOW HOME; ACTUAL HOME, PLANS, FIXTURES, AND FINISHES MAY VARY AND ARE SUBJECT TO AVAILABILITY/CHANGES. HOME IS UNDER CONSTRUCTION.

### Interior

| Interior Features | Pantry, Quartz Counters, See Remarks |
|-------------------|--------------------------------------|
| Appliances        | None                                 |
| Heating           | Forced Air, Natural Gas              |
| Cooling           | None                                 |
| Fireplace         | Yes                                  |
| # of Fireplaces   | 1                                    |
| Fireplaces        | Electric, Great Room, See Remarks    |
| Has Basement      | Yes                                  |
| Basement          | Full, Unfinished                     |