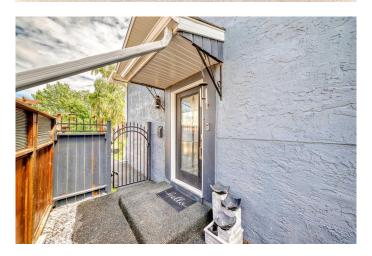

The exterior of the home has been freshly painted, and the charming rubber stone walkway leads to a backyard oasis equipped with a natural gas barbecue hookup, perfect for entertaining and relaxation. The heated, oversized 2-car garage, complete with a new door system and an additional parking pad, providing ample space and security for your vehicles and storage needs.

#### **Exterior**

Exterior Features Balcony

Lot Description Back Lane

Roof Asphalt Shingle

Construction Stucco, Wood Frame

Foundation Poured Concrete