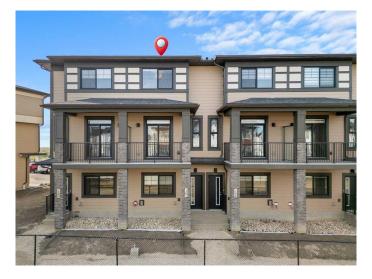

# \$441,790 - 72, 285 Chelsea Court, Chestermere

MLS® #A2237990

## \$441,790

2 Bedroom, 3.00 Bathroom, 1,244 sqft Residential on 0.00 Acres

Chelsea\_CH, Chestermere, Alberta

\*Photos are from a completed unit - some finished may vary and the entry level measurements are added to the main level measurements\* Welcome to Chelsea Court, a beautifully designed two-bedroom, two-and-a-half-bathroom townhome nestled in the heart of Chestermere's vibrant Chelsea community. This modern residence offers over 1000 sqft of thoughtfully laid-out living space, with an open-concept main floor that seamlessly integrates the kitchen, dining area, and living roomâ€"perfect for entertaining and everyday comfort. Large windows flood the space with natural light, enhancing the sleek finishes and warm tones throughout.

Externally, this home includes an attached double tandem garage, sustainable vinyl siding exterior, and a private second-level balconyâ€"ideal for quiet morning coffees or evening relaxation. Residents enjoy access to a thoughtfully planned community, complete